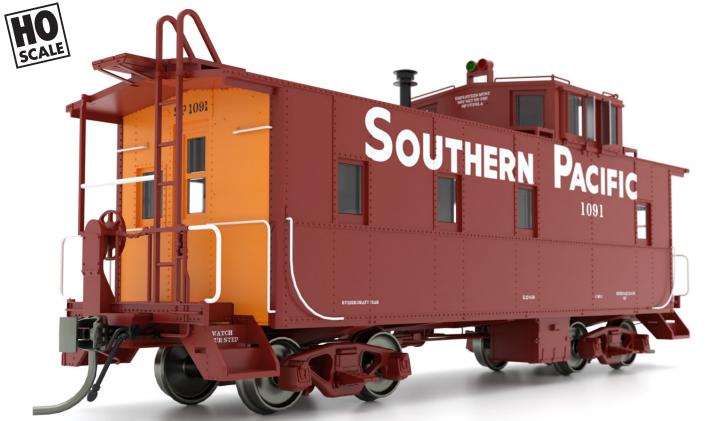

## Southern Pacific C-40-3 Steel Cupola Caboose

CAD render shown. Details are subject to revisions.

## The HO Scale SP C-40-3 caboose features:

- Multiple window styles based on era
- Multiple roofwalk configurations based on era
- Working roof marker lights where appropriate
- Full, painted interior
- Operating interior lights
- Multiple optional parts based on era
- Full underframe details
- Operating roof marker lights, where appropriate
- Factory-installed semi-scale couplers

## **Order Deadline: TBA**

MSRP **\$119.95** US **\$139.95** CAN

Rapido is excited to offer SP's iconic C-40-3 caboose, including several of the unique paint schemes and car variations that occurred over its long 40+ year service life. Starting in 1940, Southern Pacific's Los Angeles General Shops constructed 185 C-40-3 cabooses, numbered SP 1050-1234. Additionally, subsidiary Texas & New Orleans received 30 C-40-3's, numbered 400-429.